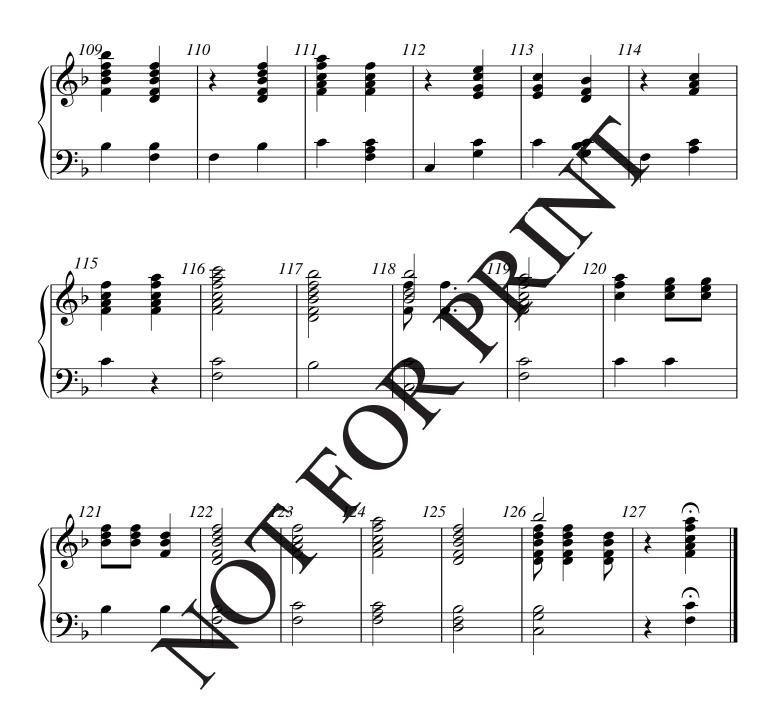

# Down to the River to Pray

arranged by Timothy Shepard

3 Octave Handbells 3 Clarinets (or C Instrument) optional 3 Octaves Chimes

AC-HB033.B Level 1+

Full Score AC-HB033.B

Handbell Score AC-HB033.B

Clarinet I AC-HB033.B