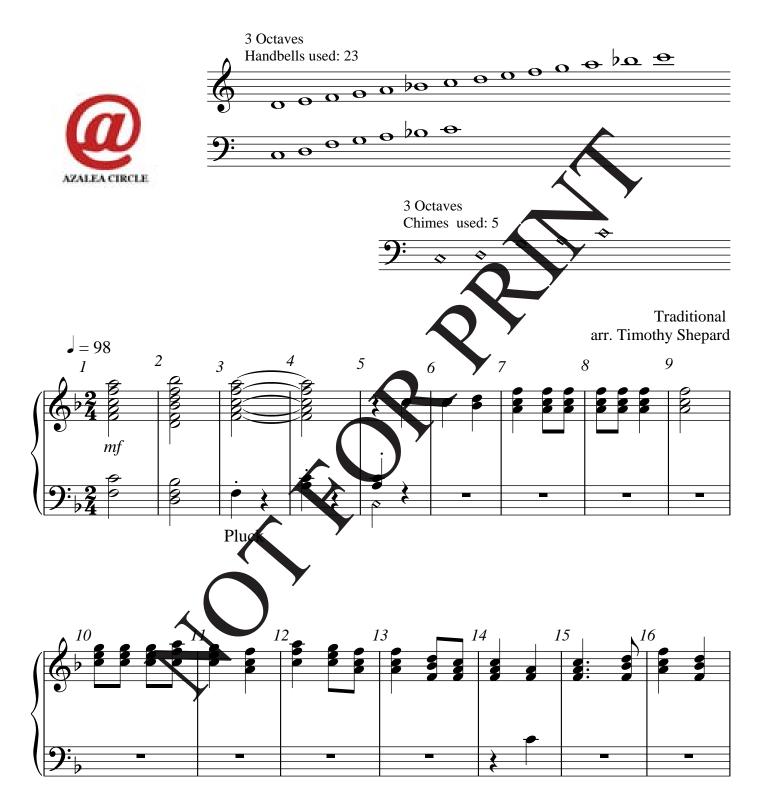

# Down to the River to Pray

arranged by Timothy Shepard

3 Octave Handbells 3 Clarinets (or C Instrument) optional 3 Octaves Chimes

AC-HB033.B Level 1+

Full Score AC-HB033.B

Handbell Score AC-HB033.B

Clarinet I AC-HB033.B