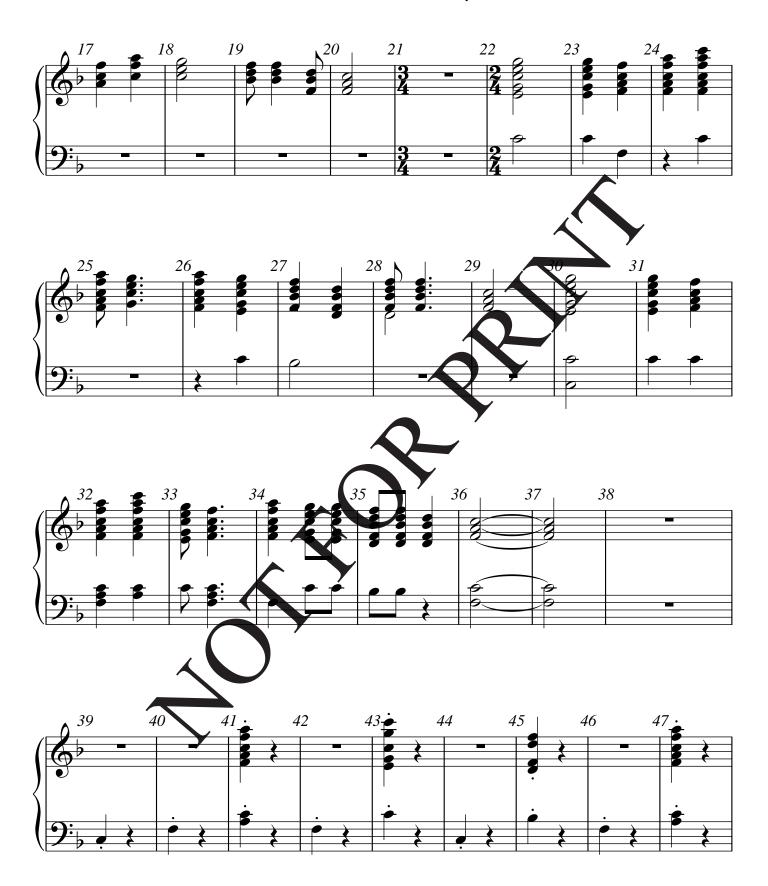

# Down to the River to Pray

arranged by Timothy Shepard

3 Octave Handbells 3 Clarinets (or C Instrument) optional 3 Octaves Chimes

AC-HB033.B Level 1+

Full Score AC-HB033.B

Handbell Score AC-HB033.B

Clarinet I AC-HB033.B