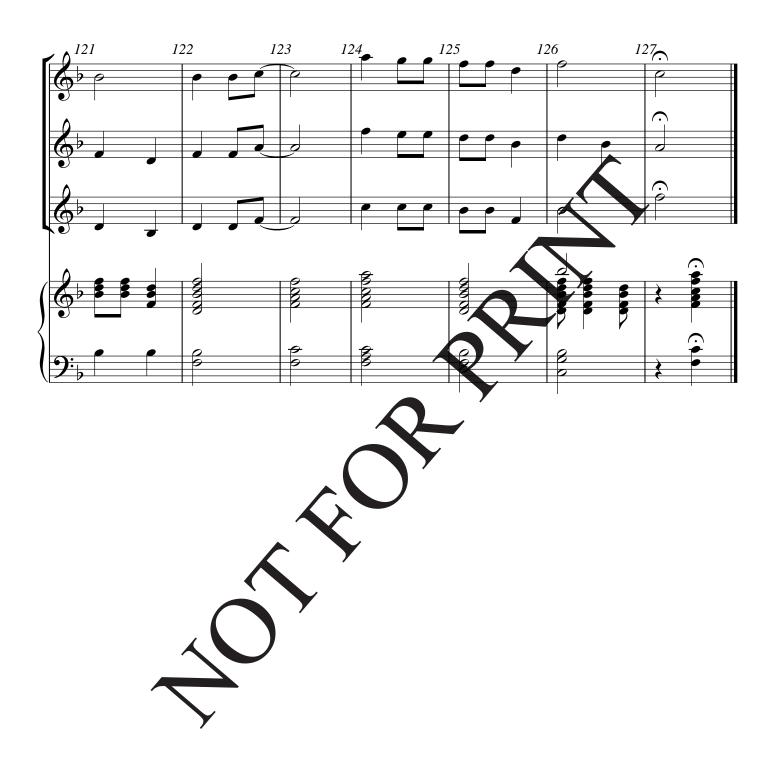

# Down to the River to Pray

arranged by Timothy Shepard

3 Octave Handbells 3 Clarinets (or C Instrument) optional 3 Octaves Chimes

AC-HB033.B Level 1+

Full Score AC-HB033.B

Handbell Score AC-HB033.B

Clarinet I AC-HB033.B