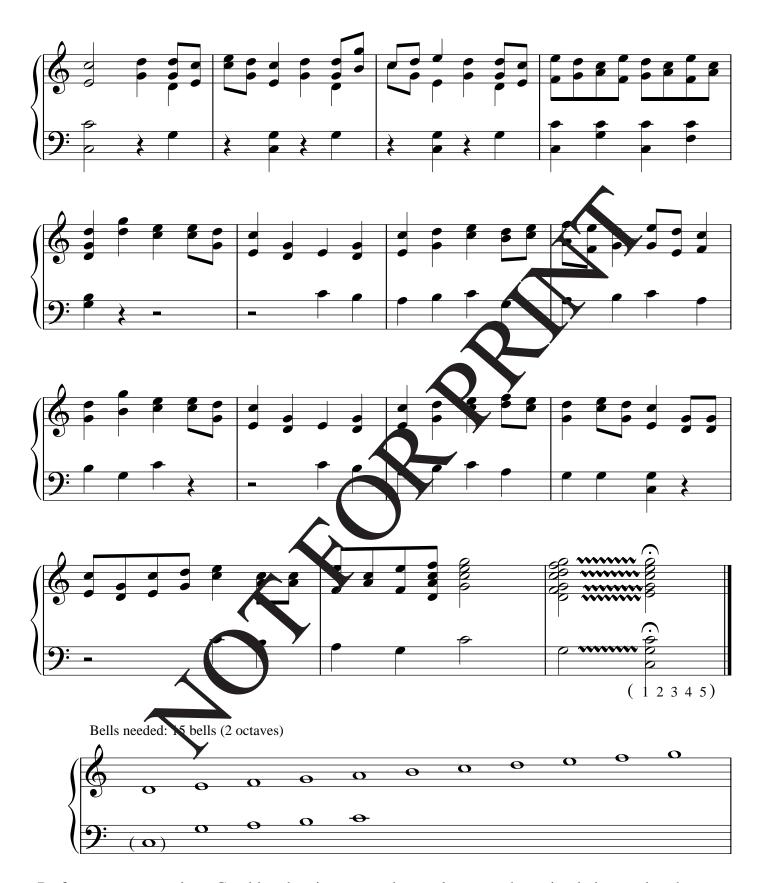

Performance suggestion: Combine the pieces to make one longer anthem simply by starting the new tempo of Lobe Denn Herren on the last note of Fanfare. The choir begins the second piece on count 6.