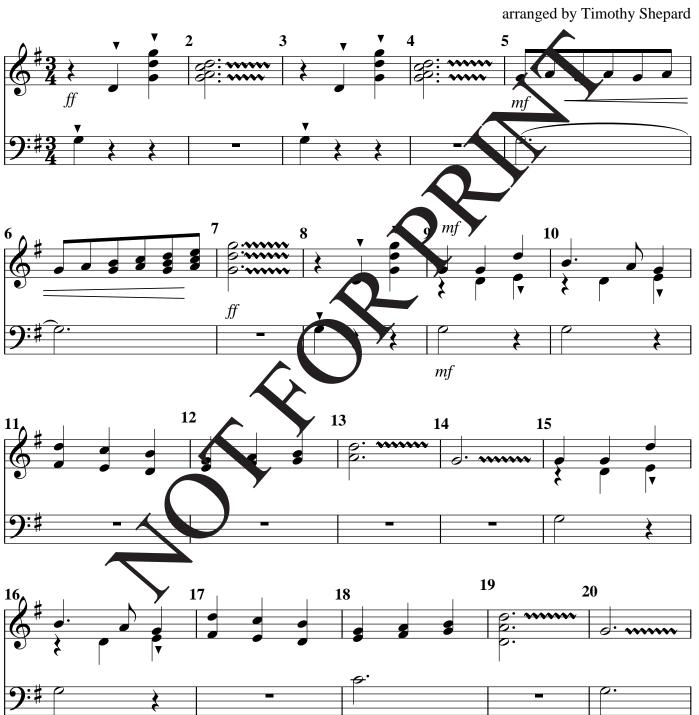

Performance suggestion: Combine the pieces to make one longer anthem simply by starting the new tempo of Lobe Denn Herren on the last note of Fanfare. The choir begins the second piece on count 6.