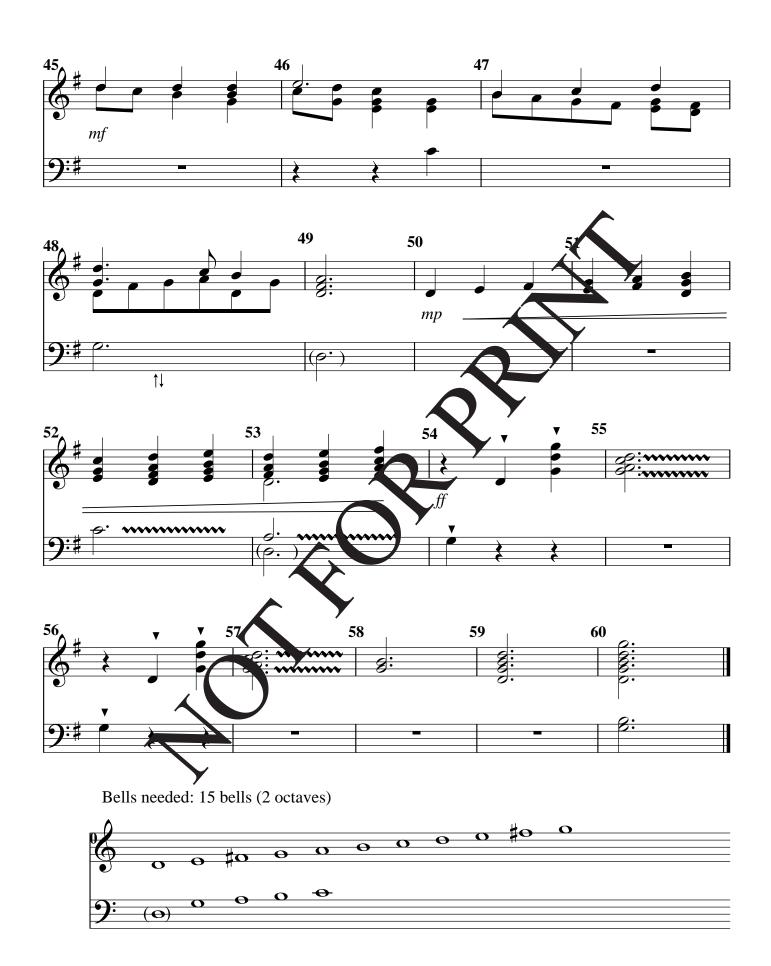

Performance suggestion: Combine the pieces to make one longer anthem simply by starting the new tempo of Lobe Denn Herren on the last note of Fanfare. The choir begins the second piece on count 6.