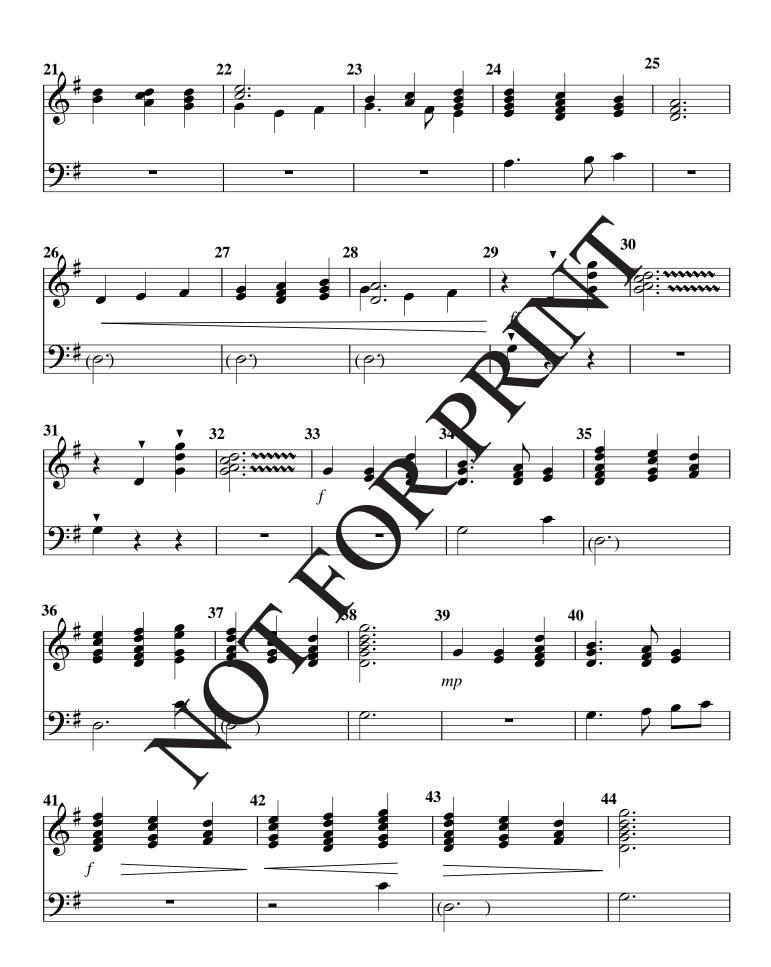

Performance suggestion: Combine the pieces to make one longer anthem simply by starting the new tempo of Lobe Denn Herren on the last note of Fanfare. The choir begins the second piece on count 6.