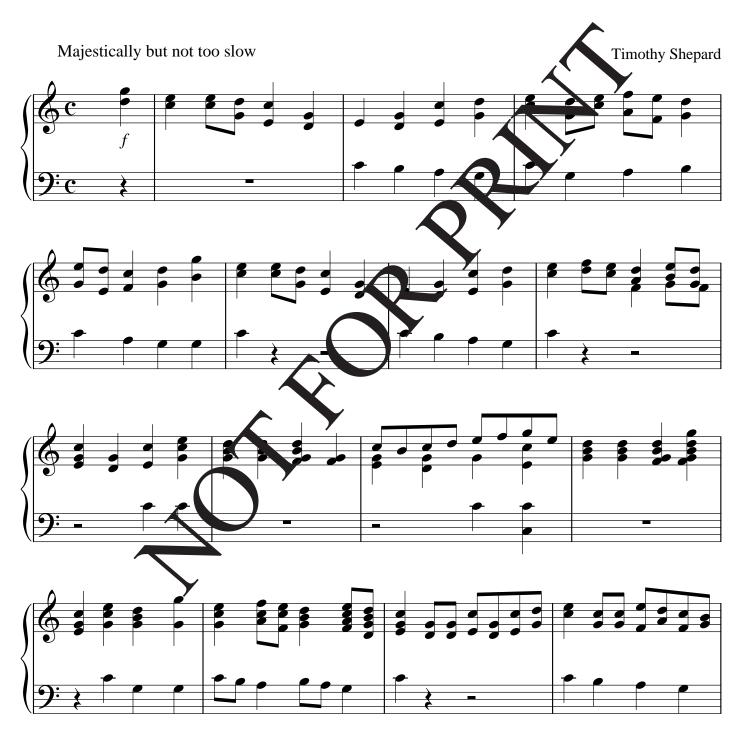

Performance suggestion: Combine the pieces to make one longer anthem simply by starting the new tempo of Lobe Denn Herren on the last note of Fanfare. The choir begins the second piece on count 6.